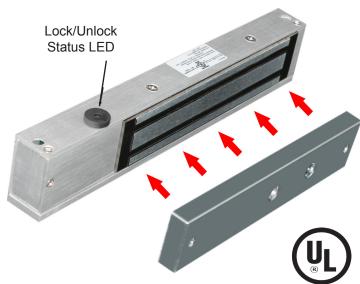

## **UL-LISTED 600LB MAGNETIC LOCK**

Jumper Setting for 24VDC Operation

Jumper Setting for 12VDC Operation (Default Setting)

Our COR-ACC300 magnetic lock is widely used in commercial and industrial applications. It is perfect for use on doors and gates that close against a fixed stop. All of the lock components are carefully designed, manufactured, and tested to ensure superior quality.

- APPLY 600 LBS HOLDING FORCE IN AN INSTANT
- HEAVY DUTY, ALUMINUM ALLOY CONSTRUCTION
- RELEASE WITH NO RESIDUAL MAGNETISM
- DOOR TEMPLATE, INSTRUCTIONS, INSTALLATION HARDWARE KIT INCLUDED

Remove the side plate, if necessary for installation, using the tool provided

## Dimensions

| Design        | Surface mount                     |
|---------------|-----------------------------------|
| Holding Force | 600 lbs                           |
| Protection    | Built-in voltage spike suppressor |
| Power         | 12VDC or 24VDC                    |
| Current       | 500mA/12VDC,250mA/24VDC           |
| UL Listing    | UL # S24385                       |