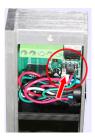

## **UL-LISTED 600LB MAGNETIC LOCK**

Jumper Setting for 24VDC Operation

Jumper Setting for 12VDC Operation (Default Setting)

Our COR-ACC300 magnetic lock is widely used in commercial and industrial applications. It is perfect for use on doors and gates that close against a fixed stop. All of the lock components are carefully designed, manufactured, and tested to ensure superior quality.