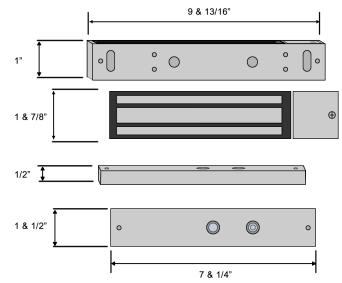

## Dimensions

| Design        | Surface mount                     |
|---------------|-----------------------------------|
| Holding Force | 600 lbs                           |
| Protection    | Built-in voltage spike suppressor |
| Power         | 12VDC or 24VDC                    |
| Current       | 500mA/12VDC,250mA/24VDC           |
| UL Listing    | UL # S24385                       |

**SPECIFICATIONS** 