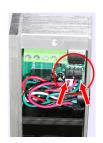

## **UL-LISTED 600LB MAGNETIC LOCK**

Jumper Setting for 24VDC Operation

Jumper Setting for 12VDC Operation (Default Setting)

Our COR-ACC300 magnetic lock is widely used in commercial and industrial applications. It is perfect for use on doors and gates that close against a fixed stop. All of the lock components are carefully designed, manufactured, and tested to ensure superior quality.