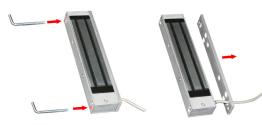

- APPLY 600 LBS HOLDING FORCE IN AN INSTANT
- HEAVY DUTY, ALUMINUM ALLOY CONSTRUCTION
- RELEASE WITH NO RESIDUAL MAGNETISM
- DOOR TEMPLATE, INSTRUCTIONS, INSTALLATION HARDWARE KIT INCLUDED

Remove the side plate, if necessary for installation, using the tool provided