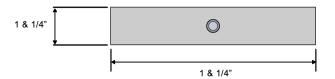

- APPLY 300I LBS HOLDING FORCE IN AN INSTANT
- HEAVY DUTY, ALUMINUM ALLOY CONSTRUCTION
- RELEASE WITH NO RESIDUAL MAGNETISM
- DOOR TEMPLATE, INSTRUCTIONS, INSTALLATION HARDWARE KIT INCLUDED

**Dimensions** 