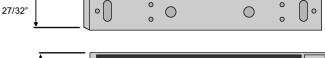

## **UL-LISTED 300LB MAGNETIC LOCK**

**Jumper Settings** 

Jumper Setting for 24VDC Operation

Jumper Setting for 12VDC Operation (Default Setting)

| SPECIFICATIONS |                                   |  |
|----------------|-----------------------------------|--|
| Design         | Surface mount                     |  |
| Holding Force  | 300 lbs                           |  |
| Protection     | Built-in voltage spike suppressor |  |
| Power          | 12VDC or 24VDC                    |  |
| Current        | 360mA/12VDC,180mA/24VDC           |  |

- APPLY 300I LBS HOLDING FORCE IN AN INSTANT
- HEAVY DUTY, ALUMINUM ALLOY CONSTRUCTION
- RELEASE WITH NO RESIDUAL MAGNETISM
- DOOR TEMPLATE, INSTRUCTIONS, INSTALLATION HARDWARE KIT INCLUDED

**Dimensions** 