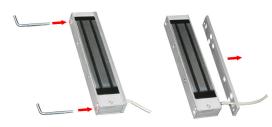

Remove the side plate, if necessary for installation, using the tool provided

Outdoor Card Reader & Fingerprint Scanner

COR-ACC890BIO

Push to Exit Button

COR-ACC410IL