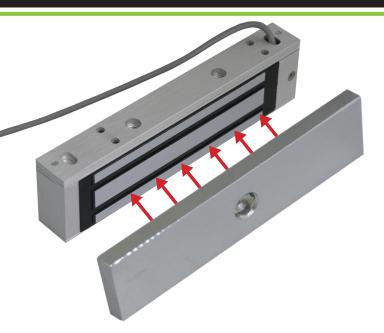

## **UL-LISTED 300LB MAGNETIC LOCK**

**Jumper Settings** 

Jumper Setting for 24VDC Operation

Jumper Setting for 12VDC Operation (Default Setting)

| SPECIFICATIONS |                                   |  |
|----------------|-----------------------------------|--|
| Design         | Surface mount                     |  |
| Holding Force  | 300 lbs                           |  |
| Protection     | Built-in voltage spike suppressor |  |
| Power          | 12VDC or 24VDC                    |  |
| Current        | 360mA/12VDC,180mA/24VDC           |  |

- APPLY 300I LBS HOLDING FORCE IN AN INSTANT
- HEAVY DUTY, ALUMINUM ALLOY CONSTRUCTION
- RELEASE WITH NO RESIDUAL MAGNETISM
- DOOR TEMPLATE, INSTRUCTIONS, INSTALLATION HARDWARE KIT INCLUDED

**Dimensions** 