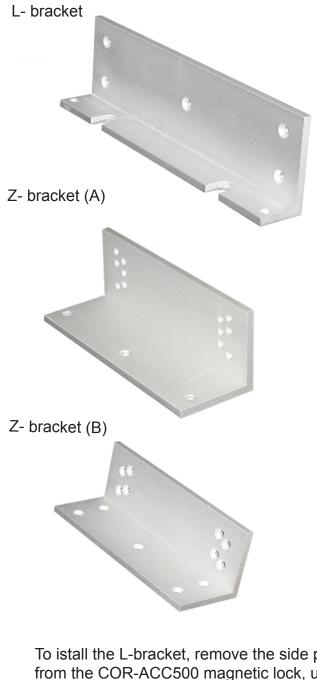

## COR-ACC12Z Z-BRACKET KIT FOR 1200LB MAGNETIC LOCK (COR-ACC500)

The COR-ACC12Z package is composed of three brackets that can be used to install the COR-ACC-500 maglock to a door frame, an L-bracket and two right angle brackets. The two right angle brackets can be used together in a "Z configuration," used separately or modified as necessary to work with the door. All parts are made from aluminium alloy and have an anodized finish.