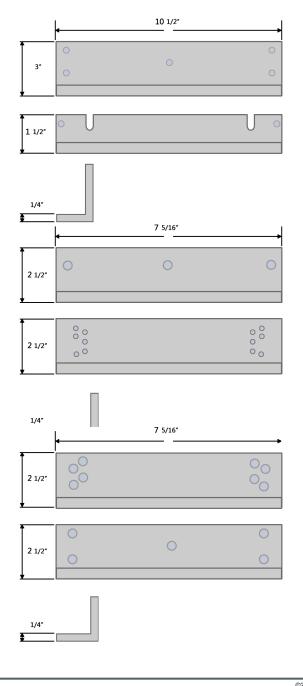

## COR-ACC12Z Z-BRACKET KIT FOR 1200LB MAGNETIC LOCK (COR-ACC500)

The COR-ACC12Z package is composed of three brackets that can be used to install the COR-ACC-500 maglock to a door frame, an L-bracket and two right angle brackets. The two right angle brackets can be used together in a "Z configuration," used separately or modified as necessary to work with the door. All parts are made from aluminium alloy and have an anodized finish.