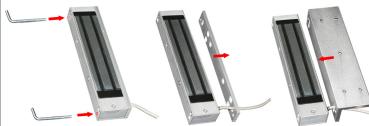

To istall the L-bracket, remove the side plate from the COR-ACC500 magnetic lock, using the tool provided with the magnetic lock, remove the side plate and then replace the L-bracket.

GRTEX

©2015 Cortex% As our product is subject to continuous improvement, Cortex & subsidiaries reserve the right to modify product design, specifications & prices without notice and without incurring any obligation. E&OE\_ Distributed by www.cortexcctv.com 01-07022015