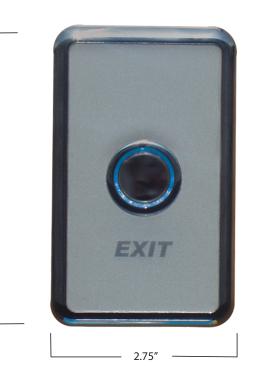

## COR-ACC470IL OUTDOOR PIEZOELECTRIC PUSH-TO-EXIT SWITCH W/ BICOLOR LED

LED Shown ACTIVE (BLUE) Ultra-Thin, Ultra-Touch Button

The COR-ACC470IL uses a piezoelectric elements that activated the switch at the lightest touch, changing the ring-shaped LED from red when inactive, to blue when active. The easy to clean reflective acrylic chrome plate is easy to mount and will not corrode. Built-in over current protection.

COR-ACC-470IL with attached cable and plug connector

|                  | SPECIFICATIONS                                                                    |
|------------------|-----------------------------------------------------------------------------------|
| Construction     | Acrylic silver chrome                                                             |
| Button Action    | Piezoelectric ( touch activated)                                                  |
| User feedback    | Visual ring-shaped bi-color LED                                                   |
| IP rating        | Waterproof, IP65                                                                  |
| Switch type      | N.O.                                                                              |
| Switch voltage   | 5-24VDC                                                                           |
| Switch current   | 100mA                                                                             |
| On resistance    | min 10 ohms, max 25 ohms, typ 15 ohms                                             |
| Off resistance   | min 2M ohms, max 4M ohms, typ 5M ohms                                             |
| LED current      | 10mA max/min/typ                                                                  |
| Protection       | Poly switch (Max 24VDC), 350mA max/min/typ                                        |
| Force            | min 110g, max 1000g, typ 200g                                                     |
| Pulse time 5VDC  | min 50 ms, max 1000 ms , typ 350 ms                                               |
| Pulse time 12VDC | min 50 ms, max 1000 ms , typ 350 ms                                               |
| Pulse time 24VDC | min 100 ms, max 800 ms , typ 120 ms                                               |
| Dimensions       | 114.3mm (L) 69.9 mm (W) 6.4mm (D)<br>4.5inches (T) 2.75 inches (W) .25 inches (D) |

4.5″