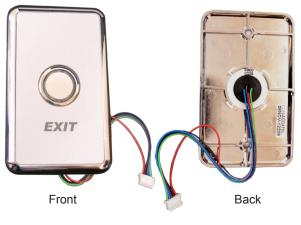

COR-ACC-470IL with attached cable and plug connector

|                  | SPECIFICATIONS                                                                    |
|------------------|-----------------------------------------------------------------------------------|
| Construction     | Acrylic silver chrome                                                             |
| Button Action    | Piezoelectric ( touch activated)                                                  |
| User feedback    | Visual ring-shaped bi-color LED                                                   |
| IP rating        | Waterproof, IP65                                                                  |
| Switch type      | N.O.                                                                              |
| Switch voltage   | 5-24VDC                                                                           |
| Switch current   | 100mA                                                                             |
| On resistance    | min 10 ohms, max 25 ohms, typ 15 ohms                                             |
| Off resistance   | min 2M ohms, max 4M ohms, typ 5M ohms                                             |
| LED current      | 10mA max/min/typ                                                                  |
| Protection       | Poly switch (Max 24VDC), 350mA max/min/typ                                        |
| Force            | min 110g, max 1000g, typ 200g                                                     |
| Pulse time 5VDC  | min 50 ms, max 1000 ms , typ 350 ms                                               |
| Pulse time 12VDC | min 50 ms, max 1000 ms , typ 350 ms                                               |
| Pulse time 24VDC | min 100 ms, max 800 ms , typ 120 ms                                               |
| Dimensions       | 114.3mm (L) 69.9 mm (W) 6.4mm (D)<br>4.5inches (T) 2.75 inches (W) .25 inches (D) |

## CONNECTOR PINOUT

Switch Output : BLACK- COM PURPLE - N.O. (open collector)

LED Power: RED- 12VDC

| Blue       | Green      |
|------------|------------|
| LED        | LED        |
| color-blue | color-red  |
| Low active | Low active |
| (GRN)      | (GRN)      |