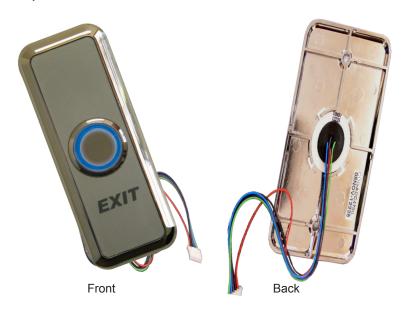

## Ultra-Thin, Ultra-Touch Button

The COR-ACC460IL uses a piezoelectric elements that activated the switch at the lightest touch, changing the ring-shaped LED from red when inactive, to blue when active. The easy to clean reflective acrylic chrome plate is easy to mount and will not corrode. Built-in over current protection.

COR-ACC-460IL with attached cable and plug connector

|                  | SPECIFICATIONS                                                                       |
|------------------|--------------------------------------------------------------------------------------|
| Construction     | Acrylic silver chrome                                                                |
| Button Action    | Piezoelectric ( touch activated)                                                     |
| User feedback    | Visual ring-shaped bi-color LED                                                      |
| IP rating        | Waterproof, IP65                                                                     |
| Switch type      | N.O.                                                                                 |
| Switch voltage   | 5-24VDC                                                                              |
| Switch current   | 100mA                                                                                |
| On resistance    | min 10 ohms, max 25 ohms, typ 15 ohms                                                |
| Off resistance   | min 2M ohms, max 4M ohms, typ 5M ohms                                                |
| LED current      | 10mA max/min/typ                                                                     |
| Protection       | Poly switch (Max 24VDC), 350mA max/min/typ                                           |
| Force            | min 110g, max 1000g, typ 200g                                                        |
| Pulse time 5VDC  | min 50 ms, max 1000 ms , typ 350 ms                                                  |
| Pulse time 12VDC | min 50 ms, max 1000 ms , typ 350 ms                                                  |
| Pulse time 24VDC | min 100 ms, max 800 ms , typ 120 ms                                                  |
| Dimensions       | 114.3 mm (L) 44.4 mm (W) 6.35mm (D)<br>4.5 inches (T) 1.75 inches (W) .25 inches (D) |