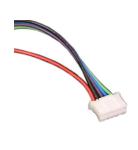

## **CONNECTOR PINOUT**

Switch Output: BLACK- COM PURPLE - N.O. (open collector)

LED Power: RED- 12VDC

| Blue              | Green            |
|-------------------|------------------|
| LED<br>color-blue | LED<br>color-red |
| Low active (GRN)  | Low active (GRN) |