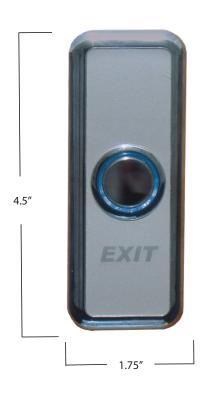

COR-ACC-460IL with attached cable and plug connector

|                  | SPECIFICATIONS                                                                       |
|------------------|--------------------------------------------------------------------------------------|
| Construction     | Acrylic silver chrome                                                                |
| Button Action    | Piezoelectric ( touch activated)                                                     |
| User feedback    | Visual ring-shaped bi-color LED                                                      |
| IP rating        | Waterproof, IP65                                                                     |
| Switch type      | N.O.                                                                                 |
| Switch voltage   | 5-24VDC                                                                              |
| Switch current   | 100mA                                                                                |
| On resistance    | min 10 ohms, max 25 ohms, typ 15 ohms                                                |
| Off resistance   | min 2M ohms, max 4M ohms, typ 5M ohms                                                |
| LED current      | 10mA max/min/typ                                                                     |
| Protection       | Poly switch (Max 24VDC), 350mA max/min/typ                                           |
| Force            | min 110g, max 1000g, typ 200g                                                        |
| Pulse time 5VDC  | min 50 ms, max 1000 ms , typ 350 ms                                                  |
| Pulse time 12VDC | min 50 ms, max 1000 ms , typ 350 ms                                                  |
| Pulse time 24VDC | min 100 ms, max 800 ms , typ 120 ms                                                  |
| Dimensions       | 114.3 mm (L) 44.4 mm (W) 6.35mm (D)<br>4.5 inches (T) 1.75 inches (W) .25 inches (D) |