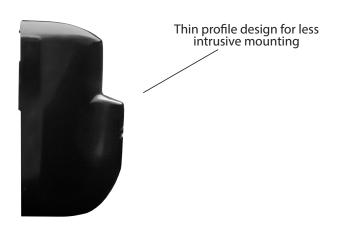

## MICROWAVE MOTION SENSOR FOR CAMERA AND DVR ACTIVATION



## **KEY BENEFITS**

- 24.125 GHz Frequency
- Detection range = 25ft x 13ft
- IP54 protection class
- Adjustable sensitivity
- Dual voltage 13-30 VAC / 12-36 VDC
- Technology microwave and disposer
- Motion detection mode
- ABS plastic sheating

## MODEL: COR-ACC-440

Microwave Motion Sensor for camera and DVR activation





## **SPECIFICATIONS**

| Detection Mode                | Motion                                                                         |
|-------------------------------|--------------------------------------------------------------------------------|
| Detection range               | 8 * 4 meters (installation (H) 2.2m<br>26 * 13 feet (installation (H) 7.2 feet |
| Minimum detection speed       | 5cm/s                                                                          |
| Retention time                | 0.5S                                                                           |
| Launch frequency density      | 5mW/cm2                                                                        |
| Frequency                     | 24 125GHz