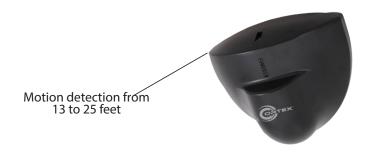

## **KEY BENEFITS**

- 24.125 GHz Frequency
- Detection range = 25ft x 13ft
- IP54 protection class
- Adjustable sensitivity
- Dual voltage 13-30 VAC / 12-36 VDC
- Technology microwave and disposer
- Motion detection mode
- ABS plastic sheating

## **SPECIFICATIONS**

| Detection Mode                | Motion                                                                         |
|-------------------------------|--------------------------------------------------------------------------------|
| Detection range               | 8 * 4 meters (installation (H) 2.2m<br>26 * 13 feet (installation (H) 7.2 feet |
| Minimum detection speed       | 5cm/s                                                                          |
| Retention time                | 0.5S                                                                           |
| Launch frequency density      | 5mW/cm2                                                                        |
| Frequency                     | 24 125GHz                                                                      |
| Guide line                    | 2.5M                                                                           |
| Protection class              | IP54                                                                           |
| Color                         | Black/silvery                                                                  |
| Anti-interference performance | R&TTE 1995/5/EC,EMC 89/336/EEC                                                 |
| Voltage                       | 2W(VA)                                                                         |
| Dual voltage                  | 13-30 VAC / 12-36 VDC                                                          |
| Trasmitting power             | 20dBm EIRP                                                                     |
| Power Voltage                 | 12V to 30V<br>AC+/- 10xx] 2 to+}                                               |
|                               | W 12V to 36V DC                                                                |
| Maximum switching power       | 30W (DC) / 60VA (AC)                                                           |
| Maximum voltage               | 42AC-60V DC                                                                    |
| Maximum Current               | 1A                                                                             |
| Working Temperature           | -20° to +55°                                                                   |
| Maximum Current               | Maximum Current                                                                |
| Dimension                     | 4.72"(W) x 3.15"(H) x 1.97"(D)<br>(120mm(W) x 80mm(H) x 50mm(D)                |
| Installation Height           | 4 meters (MAX) 13 feet (MAX)                                                   |
| Installation Angle            | 0-90 degree (lengthways)<br>-30 to +30 degree (lateral)                        |
| Weight                        | 104 (grams ) 3.7 (ounces)                                                      |
| Certifications                | CE                                                                             |