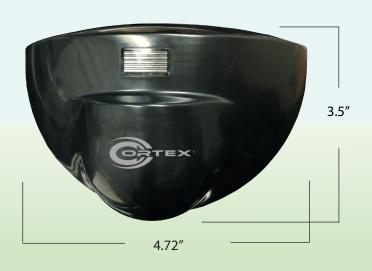

## MODEL: COR-ACC-440

Microwave Motion Sensor for camera and DVR activation

## **SPECIFICATIONS**

| Detection Mode                | Motion                                                                         |
|-------------------------------|--------------------------------------------------------------------------------|
| Detection range               | 8 * 4 meters (installation (H) 2.2m<br>26 * 13 feet (installation (H) 7.2 feet |
| Minimum detection speed       | 5cm/s                                                                          |
| Retention time                | 0.5S                                                                           |
| Launch frequency density      | 5mW/cm2                                                                        |
| Frequency                     | 24 125GHz                                                                      |
| Guide line                    | 2.5M                                                                           |
| Protection class              | IP54                                                                           |
| Color                         | Black/silvery                                                                  |
| Anti-interference performance | R&TTE 1995/5/EC,EMC 89/336/EEC                                                 |
| Voltage                       | 2W(VA)                                                                         |
| Dual voltage                  | 13-30 VAC / 12-36 VDC                                                          |
| Trasmitting power             | 20dBm EIRP                                                                     |
| Power Voltage                 | 12V to 30V<br>AC+/- 10xx] 2 to+}                                               |
|                               | W 12V to 36V DC                                                                |
| Maximum switching power       | 30W (DC) / 60VA (AC)                                                           |
| Maximum voltage               | 42AC-60V DC                                                                    |
| Maximum Current               | 1A                                                                             |
| Working Temperature           | -20° to +55°                                                                   |
| Maximum Current               | Maximum Current                                                                |
| Dimension                     | 4.72"(W) x 3.15"(H) x 1.97"(D)<br>(120mm(W) x 80mm(H) x 50mm(D)                |
| Installation Height           | 4 meters (MAX) 13 feet (MAX)                                                   |
| Installation Angle            | 0-90 degree (lengthways)<br>-30 to +30 degree (lateral)                        |
| Weight                        | 104 (grams ) 3.7 (ounces)                                                      |
| Certifications                | CE                                                                             |