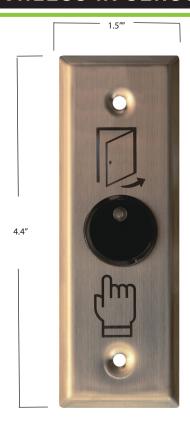

## **SPECIFICATIONS**

| GENERAL SPECIFICATIONS       |                                            |
|------------------------------|--------------------------------------------|
| Construction                 | Polycarbonate UV resistant construction    |
| Indicators                   | Bi-color status LED:                       |
|                              | RED - Standby, Green - Detect              |
| Built-in microcontroler      | with Power - On self Test                  |
| Adjustable range             | Yes                                        |
| Detection                    | Based on reflective surface                |
|                              | (Human Hand: approximately 3.9: (10cm)     |
| Adjustable door              | Open trigger time                          |
| Door relay contact rating    | 1A @ 24VDC (NC/NO outputs)                 |
| Power                        | 12VDC (+/- 15%.)                           |
|                              | 15mA standby / 25mA active (nominal)       |
| ENVIRONMENTAL SPECIFICATIONS |                                            |
| Operating temperature        | -20 degrees to +70 degrees (C)             |
|                              | -4 degrees to + 158 degrees (F)            |
| Weatherproof                 | Yes, IP65 (suitable for outdoor placement) |
| PHYSICAL CONNECTIONS         |                                            |
| Dimensions                   | 0.9" x 1.4: sensor body (23mm x 35mm)      |
|                              | 1.5" x 4.4: mounting plate (38mm x 114mm)  |
| Weight                       | Sensor - 10g                               |