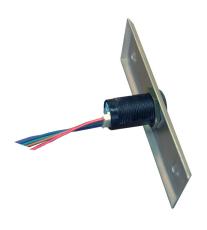

Sensor and mounting plate come apart, allowing you to mount the sensor on a surface of you choice.