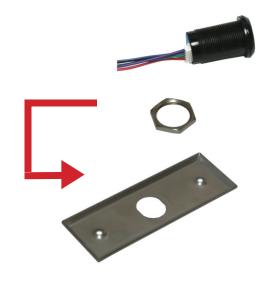

Sensor and mounting plate come apart, allowing you to mount the sensor on a surface of you choice.