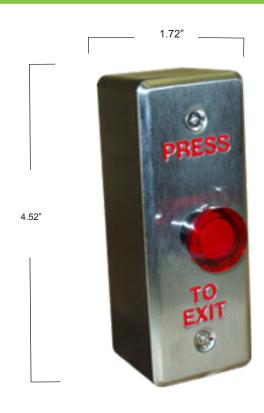

## Red Push-To-Exit Button with Lamp with Back Box

This red illuminated button is mounted on a back box that is designed to rest on the surface of the wall. The wide operating temperature range makes it suitable for a number of environments. Designed for high visibility and is impossible to ignore in the dark.

## **SPECIFICATIONS GENERAL SPECIFICATIONS** Rated switch life 1M cycles min Switch Single pole NO/NC momentary Lamp 1.2W lamp, 12VDC (60V max.) N.O. & N.C (both available) Switch type Contact Rating 25VAC/5A max. Operation Temperature -20 ° C ~ 55° C (-4 ° F ~ 131° C) 115.3mm x 43.7mm x 38mm Dimensions 4.54 inches x 1.72 inches x 1.5 inches Package includes installation kit and switch diagram.