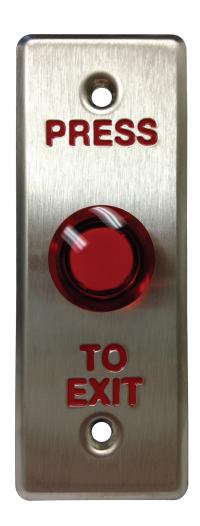

## Red Push-To-Exit Button with Lamp with Back Box

This red illuminated button is mounted on a back box that is designed to rest on the surface of the wall. The wide operating temperature range makes it suitable for a number of environments. Designed for high visibility and is impossible to ignore in the dark.

Front View