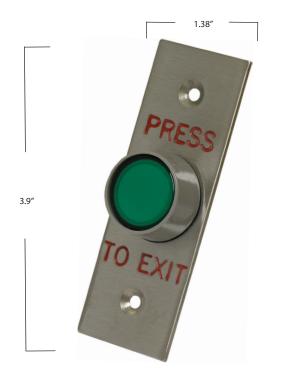

## Wall Mount Push-to-Exit Button

This push-toexit button is designed for permanent wall mounted installation. It has a protective bezel and attached pre-drilled and stamped metal braket (can be removed). Easy to see in the dark. Attached color coded wiring leads make installation easy.

## SPECIFICATIONS

| GENERAL SPECIFICATIONS |                                              |
|------------------------|----------------------------------------------|
| Construction           | Stainless steel metal bezel platstic button  |
| Contacts               | Single pole, double throw, double break      |
| Action                 | Momentary or maintained contact              |
| Lamp rating            | 1.2W, 60V (max.)                             |
| Switch rating          | 5A, 240VAC / 6A, 24VDC                       |
| Illumination           | High visibility bright green light in button |
| Dimensions             | 100mm x 35mm<br>3.94 inches x 1.38 inches    |