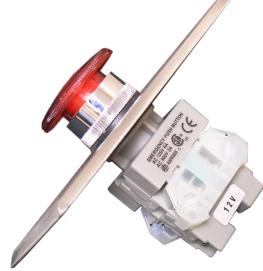

## COR-ACC400IL ILLUMINATED RED PUSH-TO-EXIT BUTTON

## Push-To-Exit Button with Red Lamp

This illuminated push-button switch has a stainless steel one-piece wall mount bracket with stamped and painted legend. Brightly lit with an incandescent bulb behind the translucent red button top, it is designed for high visibility and is impossible to ignore in the dark. Switch contacts are dual rated at 6A/125VAC and 3A/3000VAC. The bulb needs a separate 12VCD supply and draws a minimal current.

| SPECIFICATIONS                                        |                                                            |
|-------------------------------------------------------|------------------------------------------------------------|
| GENERAL SPECIFICATIONS                                |                                                            |
| Construction                                          | Stainless steel                                            |
| Lamp                                                  | Clear incandescent bulb                                    |
| Lamp power                                            | 12VDC                                                      |
| Switch type                                           | N.O. & N.C (both available)                                |
| Contact Rating                                        | 6A when using 25VAC, 3A when using 300VAC (dry contacts)   |
| Wall mount bracket                                    | Stainless steel                                            |
| Dimensions                                            | 120mm x 76.2mm x 4mm<br>4.7 inches x 3 inches x .16 inches |
| Package includes installation kit and switch diagram. |                                                            |