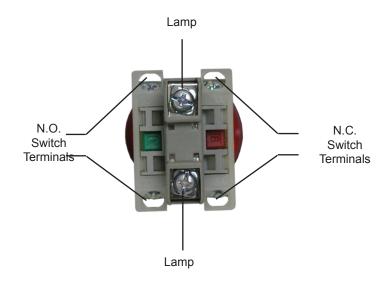

## Push-To-Exit Button with Red Lamp

This illuminated push-button switch has a stainless steel one-piece wall mount bracket with stamped and painted legend. Brightly lit with an incandescent bulb behind the translucent red button top, it is designed for high visibility and is impossible to ignore in the dark. Switch contacts are dual rated at 6A/125VAC and 3A/3000VAC. The bulb needs a separate 12VCD supply and draws a minimal current.

| SPECIFICATIONS                                        |                                                            |
|-------------------------------------------------------|------------------------------------------------------------|
| GENERAL SPECIFICATIONS                                |                                                            |
| Construction                                          | Stainless steel                                            |
| Lamp                                                  | Clear incandescent bulb                                    |
| Lamp power                                            | 12VDC                                                      |
| Switch type                                           | N.O. & N.C (both available)                                |
| Contact Rating                                        | 6A when using 25VAC, 3A when using 300VAC (dry contacts)   |
| Wall mount bracket                                    | Stainless steel                                            |
| Dimensions                                            | 120mm x 76.2mm x 4mm<br>4.7 inches x 3 inches x .16 inches |
| Package includes installation kit and switch diagram. |                                                            |

Switch is easy to disassemble for

cleaning or to replace the incandescent bulb

COR-ACC400II