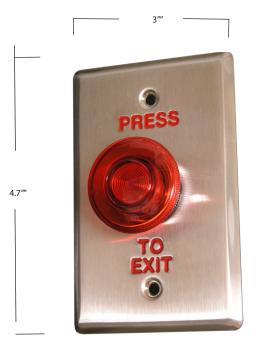

## COR-ACC400IL ILLUMINATED RED PUSH-TO-EXIT BUTTON

## Push-To-Exit Button with Red Lamp

This illuminated push-button switch has a stainless steel one-piece wall mount bracket with stamped and painted legend. Brightly lit with an incandescent bulb behind the translucent red button top, it is designed for high visibility and is impossible to ignore in the dark. Switch contacts are dual rated at 6A/125VAC and 3A/3000VAC. The bulb needs a separate 12VCD supply and draws a minimal current.

| SPECIFICATIONS                                        |                                                            |
|-------------------------------------------------------|------------------------------------------------------------|
| GENERAL SPECIFICATIONS                                |                                                            |
| Construction                                          | Stainless steel                                            |
| Lamp                                                  | Clear incandescent bulb                                    |
| Lamp power                                            | 12VDC                                                      |
| Switch type                                           | N.O. & N.C (both available)                                |
| Contact Rating                                        | 6A when using 25VAC, 3A when using 300VAC (dry contacts)   |
| Wall mount bracket                                    | Stainless steel                                            |
| Dimensions                                            | 120mm x 76.2mm x 4mm<br>4.7 inches x 3 inches x .16 inches |
| Package includes installation kit and switch diagram. |                                                            |