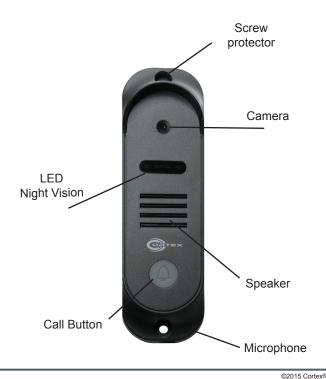

## COR-VC9 COLOR VIDEO DOOR STATION

The COR-VC9 is a color doorbell cameras designed for outdoor wall or post placement. It has a weatherproof case, a doorbell activation button, microphone, speaker, and CCTV security camera. Perfect for high security location like police departments, casinos, banks, research facilities and storage areas that contain valuable equipment or irreplaceable property.

- MEDAL WEATHERPROOF CASE
- DOORBELL ACTIVATION BUTTON
- MICROPHONE, SPEAKER, CAMERA INCLUDE
- UPGRADE 2 SYSTEM

Compatible Video Door Phone Monitors This doorbell camera works best with COR-V404 (see specification sheet for this product for details.)