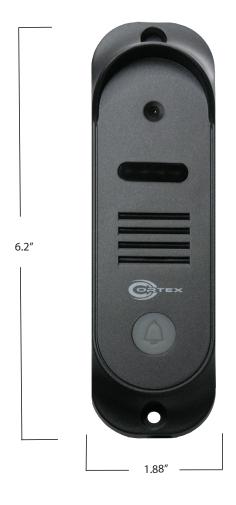

## SPECIFICATIONS

| Mounting            | Surface                                                                       |
|---------------------|-------------------------------------------------------------------------------|
| Housing             | Plastic                                                                       |
| Resolution          | 600 TVL                                                                       |
| Camera              | HD Color CMOS                                                                 |
| Working temperature | 30°C to +60°C (86°F to + 140°F)                                               |
| Video Output        | 1Vp-p75 ohms                                                                  |
| Power Voltage       | DC 10-15 V                                                                    |
| Power Consumption   | 2.5 W                                                                         |
| Dimensions          | 160mm (T) 48mm (D) 29mm (W)<br>6.2 inches (T) 1.88 inches (D) 1.14 inches (W) |