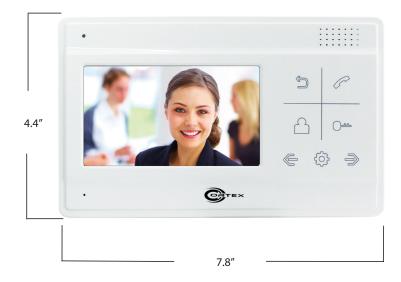

## SPECIFICATIONS 4.3 inches Display panel 4 wires Connection Hands-free Intercom function Operating humidity 0% -95% 0°C to +40°C (32 F to + 104°F) Operating temperature Video Output 1Vp-p75 ohms DC 14.5V ,08A Power Input **Power Consumption** 5W (Max) 0.3W (In standby) Dimensions 180mm (T) 112mm (D) 17mm (W) 7.08inches (T) 4.4 inches (D) .66 inches (W)