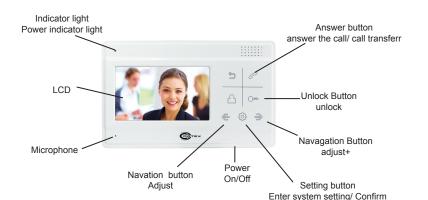

## COR-V404 COLOR VIDEO DOOR PHONE

The COR-V404 is an indoor video door phone station designed for use with one or two outdoor doorbell/camera units, and up to 4 indoor compatible video door phone stations It has a full color TFT LCD screen for video display, internal speaker and microphone, and can unlock doors remotely. Flat screen and acrylic case are easy to clean, and a 4-wire hookup makes it easy to install. Perfect for high security location like police departments, casinos, banks, research facilities and storage areas that contain valuable equipment or irreplaceable property.

- HANDS FREE INTERCOM, LOCK CONTROL
- SUPPORT 3 SLAVE STATIONS + SLAVE MONITORS (UP TO 3), OR 1 DOOR STATION + 2 CCTV
- COLOR, BRIGHTNESS, CONTRAST, VOLUME AND DISPLAY MODE ADJUSTABLE
- REAL-TIME MONITORING TO DOOR STATION OR CCTV CAMERA